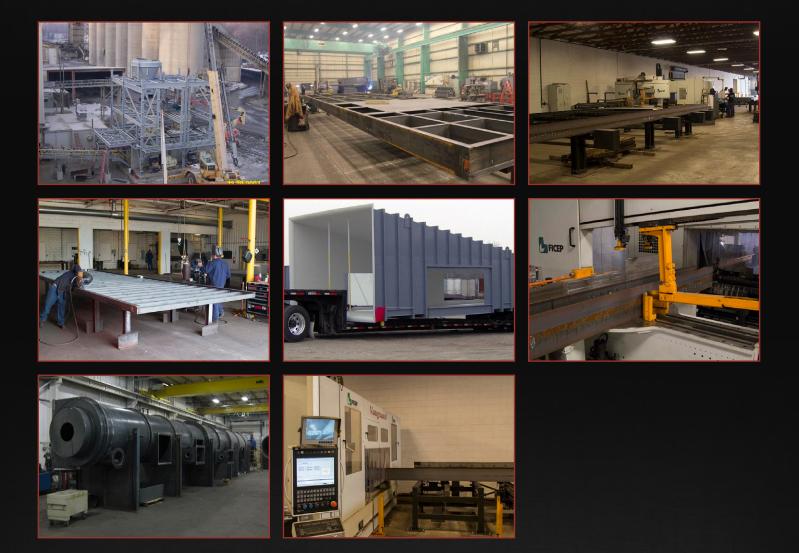

# HEAVY FABRICATION CAPABILITIES

## WHY CHOOSE SWANTON WELDING FOR YOUR HEAVY FABRICATION NEEDS?

Swanton Welding Heavy Fab offers some of the largest custom and structural fabrications in the Midwest. We have a proven track record of supplying large and complex fabrications such as clean air, furnaces, large duct work, bulk storage, material handling, structural steel, tanks, hoppers, and chutes for industries that include utilities, mining, oil & gas, industrial, alternative energy and solar.

#### **GENERAL CAPABILITIES**

Custom Large Industrial Fabrications Complex Systems Heavy Structural Industrial 80 Ton Crane Lifting 285,000 sq. ft. Manufacturing Space Total Man Power Exceeds 100

#### **HEAVY FABRICATION PRODUCTS**

Large Ductwork Furnaces Tanks Hoppers Bulk Storage Clean Air Bins Dredges and Barges Build to Print Bulk Conveying Flares and Stacks Steel Mill and Foundry Alternative Energies