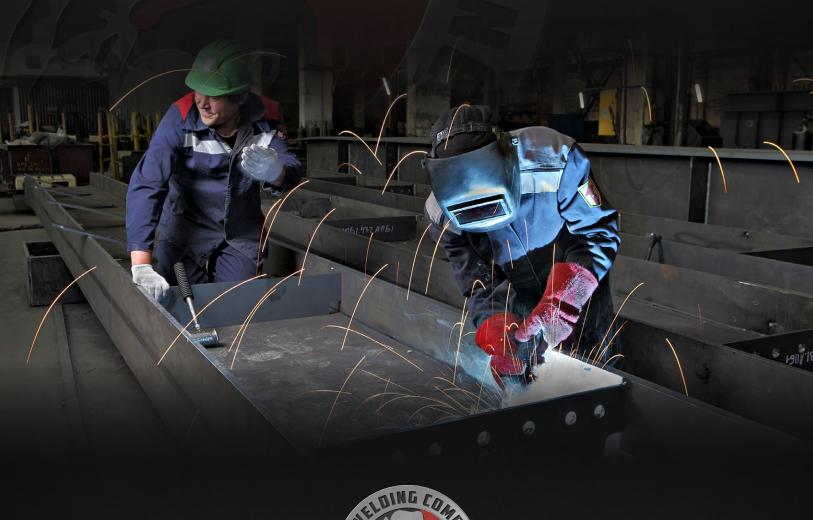

## ARC/RESISTANCE WELDING PROCESS

Metal Inert Gas (MIG) Tungsten Inert Gas (TIG) **Robotic Welding** Automatic Track (Seam) **Automatic Straight Line** Gas Tungsten Arc Welding (GTAW) Stick Electrode Gas Metal Arc Welding (GMAW) Shielded Metal Arc Welding (SMAW) Flux Core Arc Welding (FCAW) Overlay Spray Stud

## **WELDING OPERATION**

Free Hand Robotic Semi-Automatic