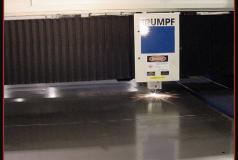

We also have a 40' Ficep beam line. Our Ficep beam line is fully automated and has CNC control for accurate sawing to length and hole drilling in beams, channels, angles and flat bar.

We possess five CO2 laser cutting machines equipped with a 4,000 watt power supply and 60" x 120" and 80" x 160" tables. Our flow water jets can work with parts measuring up to 6' x 12' and up to 6" thick. With our advanced cutting operations, we can manage production runs from oneoff prototypes to 10,000 units. Contact Swanton today to learn more about our advanced cutting technology.