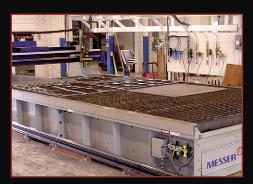

We also have a 40' Ficep beam line. Our Ficep beam line is fully automated and has CNC control for accurate sawing to length and hole drilling in beams, channels, angles and flat bar.

We possess five CO2 laser cutting machines equipped with a 4,000 watt power supply and 60" x 120" and 80" x 160" tables. Our flow water jets can work with parts measuring up to 6' x 12' and up to 6" thick. With our advanced cutting operations, we can manage production runs from oneoff prototypes to 10,000 units. Contact Swanton today to learn more about our advanced cutting technology.