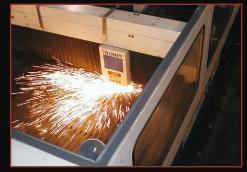

We also have a 40' Ficep beam line. Our Ficep beam line is fully automated and has CNC control for accurate sawing to length and hole drilling in beams, channels, angles and flat bar.

We possess five CO2 laser cutting machines equipped with a 4,000 watt power supply and 60" x 120" and 80" x 160" tables. Our flow water jets can work with parts measuring up to 6' x 12' and up to 6" thick. With our advanced cutting operations, we can manage production runs from oneoff prototypes to 10,000 units. Contact Swanton today to learn more about our advanced cutting technology.