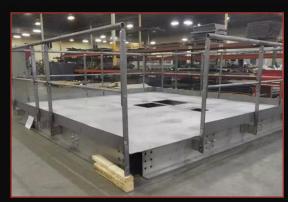

Previous structural steel projects include stairs, ladders, handrail, platforms, stair towers, Catwalks, in addition to our construction-based steel services for buildings and machines.

Swanton Welding offers diverse services which allow for unique custom fabrication and finishing services along with our structural steel projects. Contact Swanton Welding today to learn how a Swanton Welding partnership can benefit your next structural steel project.