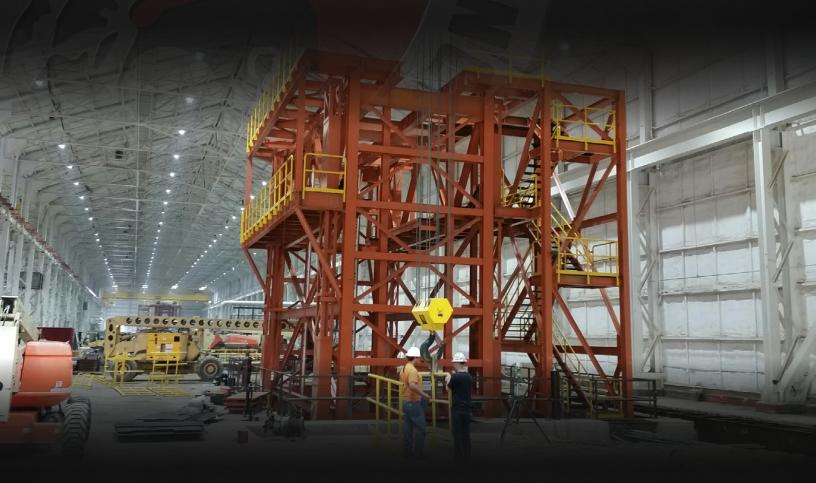

Our structural steel fabrication team often deals with the construction of large heavy steel beams that require precision drilling or cutting to make sure all parts are assembled correctly.

Swanton Welding's streamlined approach to structural steel projects focuses on quality, affordability, and delivery. With a focus on quality and attention to detail, Swanton Welding's team will meet your specifications, giving you a final product you will be able to depend on for a very long time.

Previous structural steel projects include stairs, ladders, handrail, platforms, stair towers, Catwalks, in addition to our construction-based steel services for buildings and machines.

Swanton Welding offers diverse services which allow for unique custom fabrication and finishing services along with our structural steel projects. Contact Swanton Welding today to learn how a Swanton Welding partnership can benefit your next structural steel project.