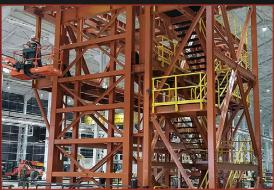

Previous structural steel projects include stairs, ladders, handrail, platforms, stair towers, Catwalks, in addition to our construction-based steel services for buildings and machines.

Swanton Welding offers diverse services which allow for unique custom fabrication and finishing services along with our structural steel projects. Contact Swanton Welding today to learn how a Swanton Welding partnership can benefit your next structural steel project.