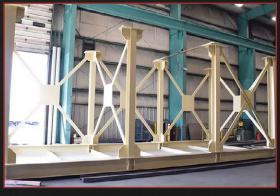

Previous structural steel projects include stairs, ladders, handrail, platforms, stair towers, Catwalks, in addition to our construction-based steel services for buildings and machines.

Swanton Welding offers diverse services which allow for unique custom fabrication and finishing services along with our structural steel projects. Contact Swanton Welding today to learn how a Swanton Welding partnership can benefit your next structural steel project.