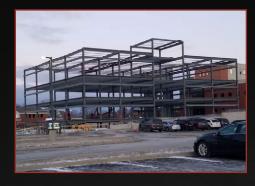

Our structural steel fabrication team often deals with the construction of large heavy steel beams that require precision drilling or cutting to make sure all parts are assembled correctly.

Swanton Welding's streamlined approach to structural steel projects focuses on quality, affordability, and delivery. With a focus on quality and attention to detail, Swanton Welding's team will meet your specifications, giving you a final product you will be able to depend on for a very long time.

Previous structural steel projects include stairs, ladders, handrail, platforms, stair towers, Catwalks, in addition to our construction-based steel services for buildings and machines.

Swanton Welding offers diverse services which allow for unique custom fabrication and finishing services along with our structural steel projects. Contact Swanton Welding today to learn how a Swanton Welding partnership can benefit your next structural steel project.